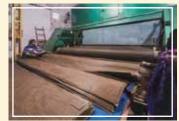

# Manufacturing Process of Veneer

LOG SELECTION

— STEP 2 — SLICING

— STEP 3 — DRYING

VENEER INSPECTION

—— STEP 5 —— WAREHOUSING

—— STEP 6— GROUPING

— STEP 7 — PRESSING