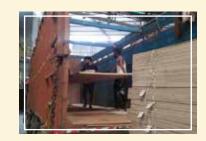

# Manufacturing Process of Veneer

LOG SELECTION

— STEP 2 — SLICING

— STEP 3 — DRYING

VENEER INSPECTION

—— STEP 5 —— WAREHOUSING

—— STEP 6— GROUPING

— STEP 7 — PRESSING

— STEP 8 — FINISHING

PANEL QUALITY CHECK

—STEP 10— DISPATCH