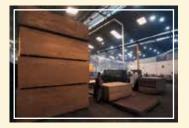

# Manufacturing Process of Veneer

LOG SELECTION

— STEP 2 — SLICING

— STEP 3 — DRYING

VENEER INSPECTION

—— STEP 5 —— WAREHOUSING

—— STEP 6— GROUPING

— STEP 7 — PRESSING