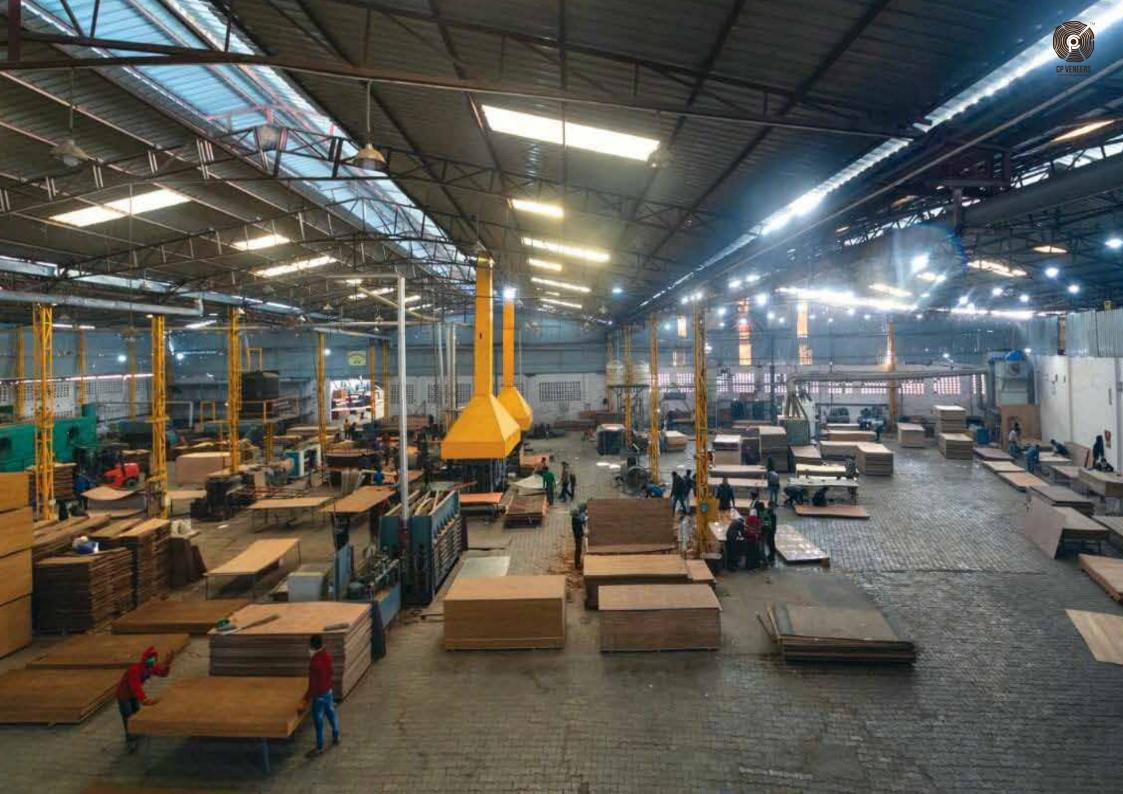

# Manufacturing Process of Veneer

LOG SELECTION

— STEP 2 — SLICING

— STEP 3 — DRYING

VENEER INSPECTION

—— STEP 5 —— WAREHOUSING

—— STEP 6— GROUPING

— STEP 7 — PRESSING

— STEP 8 — FINISHING

PANEL QUALITY CHECK

—STEP 10— DISPATCH