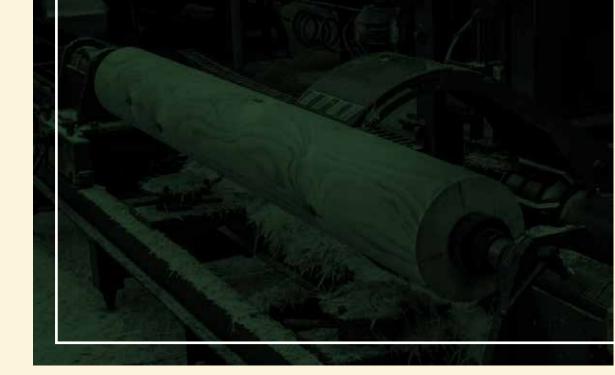

# Manufacturing Process of Veneer

LOG SELECTION

— STEP 2 — SLICING

— STEP 3 — DRYING

VENEER INSPECTION

—— STEP 5 —— WAREHOUSING

—— STEP 6— GROUPING

— STEP 7 — PRESSING