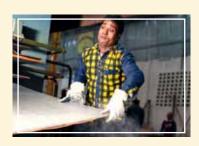

# Manufacturing Process of Veneer

LOG SELECTION

— STEP 2 — SLICING

— STEP 3 — DRYING

VENEER INSPECTION

—— STEP 5 —— WAREHOUSING

—— STEP 6— GROUPING

— STEP 7 — PRESSING

— STEP 8 — FINISHING

PANEL QUALITY CHECK

—STEP 10— DISPATCH