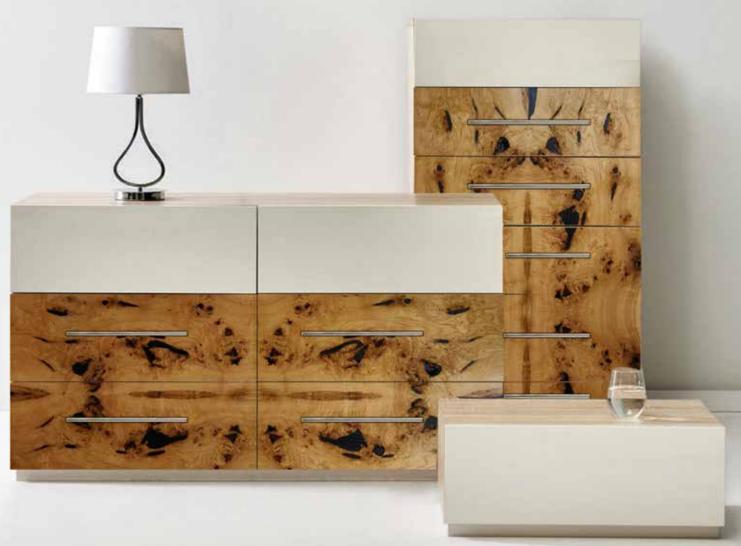

# Solitaire Collection

YOUR **HOME** DESERVES
NOTHING LESS THAN THE ABSOLUTE **BEST** 

**Ash Pomele Burl** 

**English Walnut Burl** 

**Grey Goose Burl** 

Juglans Emperor Burl

Myola Acer Burl

Oak Bark Burl

that leaves everlasting imprints on your mind and soul.

**Prunus Ashen Burl** 

Roseate Maple Burl

**Thunder Amboyna Burl** 

# Nature's Gift to you Bringing the Nature's exotic treasure for your interiors

- ♦ 0.5 mm thickness Veneer
- ♦ 150 + natural species in house
- *Output* **Extraordinary Quality Materials**