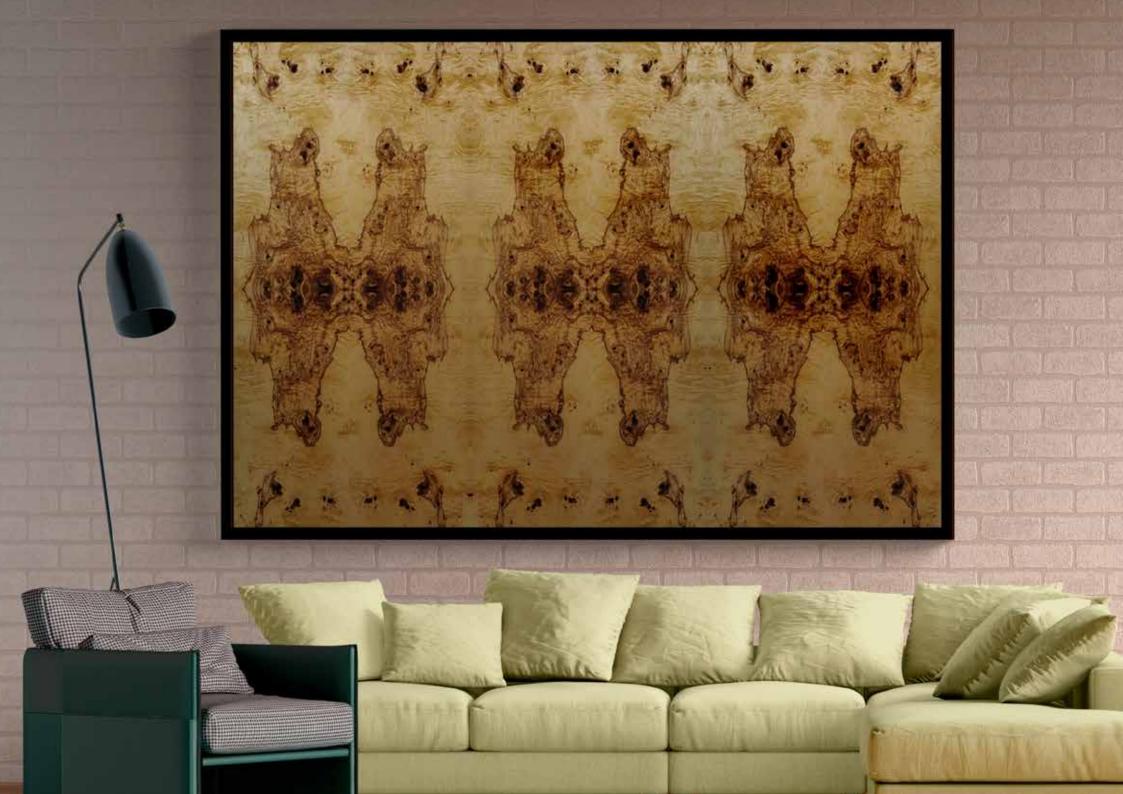

# Nature's Gift to you Bringing the Nature's exotic treasure for your interiors

- ♦ 0.5 mm thickness Veneer
- ♦ 150 + natural species in house
- *Output* **Extraordinary Quality Materials**