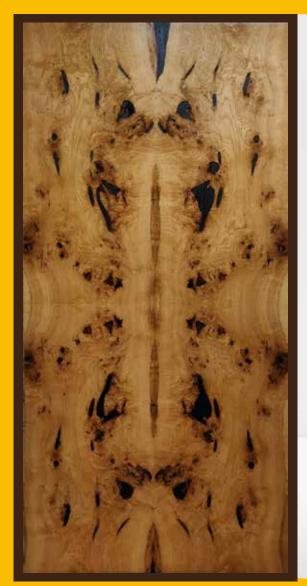

# Solitaire Collection

YOUR **HOME** DESERVES
NOTHING LESS THAN THE ABSOLUTE **BEST** 

**Ash Pomele Burl** 

**English Walnut Burl** 

**Grey Goose Burl** 

Juglans Emperor Burl

Myola Acer Burl

Oak Bark Burl

that leaves everlasting imprints on your mind and soul.

**Prunus Ashen Burl** 

Roseate Maple Burl

**Thunder Amboyna Burl** 

# Nature's Gift to you Bringing the Nature's exotic treasure for your interiors

- ♦ 0.5 mm thickness Veneer
- ♦ 150 + natural species in house
- *Output* **Extraordinary Quality Materials**