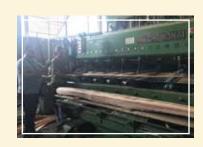

# Manufacturing Process of Veneer

LOG SELECTION

— STEP 2 — SLICING

— STEP 3 — DRYING

VENEER INSPECTION

—— STEP 5 —— WAREHOUSING

—— STEP 6— GROUPING

— STEP 7 — PRESSING