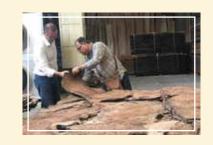

# Manufacturing Process of Veneer

LOG SELECTION

— STEP 2 — SLICING

— STEP 3 — DRYING

VENEER INSPECTION

—— STEP 5 —— WAREHOUSING

—— STEP 6— GROUPING

— STEP 7 — PRESSING

— STEP 8 — FINISHING

PANEL QUALITY CHECK

—STEP 10— DISPATCH