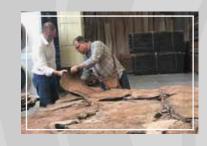

### Manufacturing Process of Veneer

LOG SELECTION

— STEP 2 — SLICING

— STEP 3 — DRYING

VENEER INSPECTION

WAREHOUSING

— STEP 6 — GROUPING

— STEP 7 — PRESSING