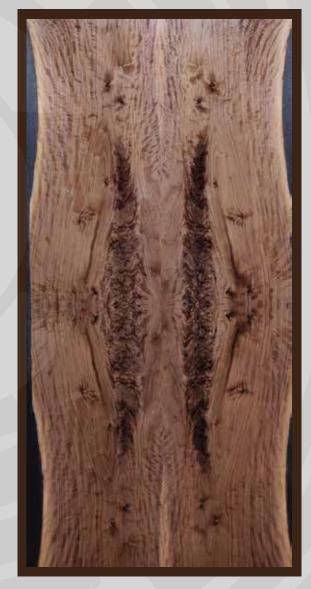

# Nature's Diamonds Collection

YOUR **HOME** DESERVES NOTHING LESS THAN THE ABSOLUTE BEST

**BUYING OUR** 

**VENEERS** 

IS LIKE

**HANDSHAKE** 

California Walnut Crotch

**Diamond Oak Crotch** 

Verona Oak Crotch

Titanium Mahogany Crotch

**Macawood Crotch** 

**Scarlet Dyed Crotch** 

# YOUR STYLE ENHANCED BY OUR VENEERS

**Ash crotch Americano** 

Spalted Elante Crotch Emerald Walnut Crotch

## Nature's Gift to you Bringing the Nature's exotic treasure for your interiors

- ♦ 0.5 mm thickness Veneer
- ♦ 150 + natural species in house
- Extraordinary Quality Materials