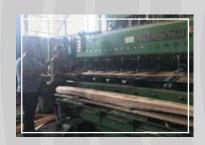

### Manufacturing Process of Veneer

LOG SELECTION

— STEP 2 — SLICING

— STEP 3 — DRYING

VENEER INSPECTION

WAREHOUSING

— STEP 6 — GROUPING

— STEP 7 — PRESSING