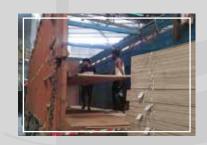

### Manufacturing Process of Veneer

LOG SELECTION

— STEP 2 — SLICING

— STEP 3 — DRYING

VENEER INSPECTION

WAREHOUSING

— STEP 6 — GROUPING

— STEP 7 — PRESSING

— STEP 8 — FINISHING

PANEL QUALITY CHECK

— STEP 10 — DISPATCH