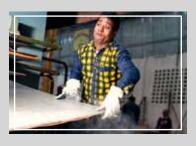

### Manufacturing Process of Veneer

LOG SELECTION

— STEP 2 — SLICING

— STEP 3 — DRYING

VENEER INSPECTION

WAREHOUSING

— STEP 6 — GROUPING

— STEP 7 — PRESSING

— STEP 8 — FINISHING

PANEL QUALITY CHECK

— STEP 10 — DISPATCH