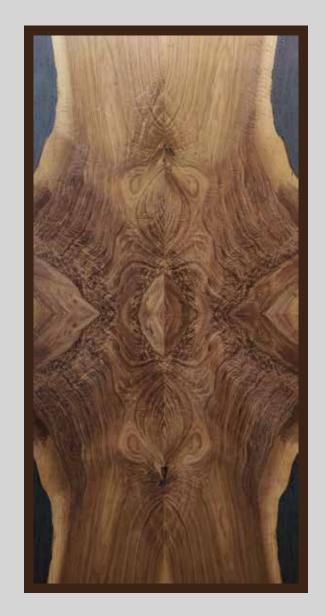

# Nature's Diamonds Collection

YOUR **HOME** DESERVES NOTHING LESS THAN THE ABSOLUTE BEST

**BUYING OUR** 

**VENEERS** 

IS LIKE

**HANDSHAKE** 

California Walnut Crotch

**Diamond Oak Crotch** 

Verona Oak Crotch

Titanium Mahogany Crotch

**Macawood Crotch** 

**Scarlet Dyed Crotch** 

# YOUR STYLE ENHANCED BY OUR VENEERS

**Ash crotch Americano** 

Spalted Elante Crotch Emerald Walnut Crotch

## Nature's Gift to you Bringing the Nature's exotic treasure for your interiors

- ♦ 0.5 mm thickness Veneer
- ♦ 150 + natural species in house
- Extraordinary Quality Materials