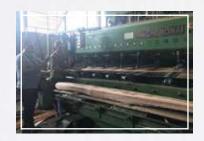

# Manufacturing Process of Veneer

—— STEP 1 ——
LOG SELECTION

— STEP 2 – SLICING

— STEP 3 — DRYING

VENEER INSPECTION

—— STEP 5 —— WAREHOUSING

— STEP 6 — GROUPING

— STEP 7 — PRESSING