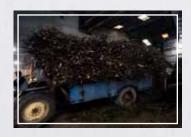

# Manufacturing Process of Veneer

—— STEP 1 ——
LOG SELECTION

— STEP 2 – SLICING

— STEP 3 — DRYING

VENEER INSPECTION

—— STEP 5 —— WAREHOUSING

— STEP 6 — GROUPING

— STEP 7 — PRESSING