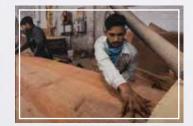

# Manufacturing Process of Veneer

—— STEP 1 ——
LOG SELECTION

— STEP 2 – SLICING

— STEP 3 — DRYING

VENEER INSPECTION

—— STEP 5 —— WAREHOUSING

— STEP 6 — GROUPING

— STEP 7 — PRESSING