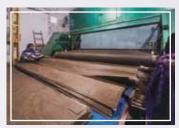

# Manufacturing Process of Veneer

—— STEP 1 ——
LOG SELECTION

— STEP 2 – SLICING

— STEP 3 — DRYING

VENEER INSPECTION

—— STEP 5 —— WAREHOUSING

— STEP 6 — GROUPING

— STEP 7 — PRESSING

— STEP 8 — FINISHING

PANEL QUALITY CHECK

—STEP 10— DISPATCH