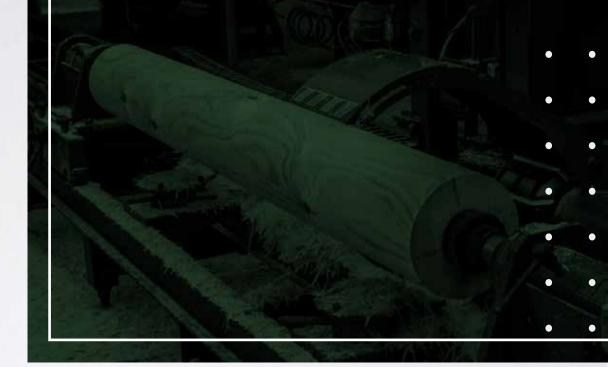

# Manufacturing Process of Veneer

—— STEP 1 ——
LOG SELECTION

— STEP 2 – SLICING

— STEP 3 — DRYING

VENEER INSPECTION

—— STEP 5 —— WAREHOUSING

— STEP 6 — GROUPING

— STEP 7 — PRESSING