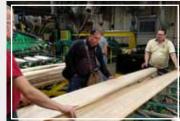

# Manufacturing Process of Veneer

—— STEP 1 ——
LOG SELECTION

— STEP 2 – SLICING

— STEP 3 — DRYING

VENEER INSPECTION

—— STEP 5 —— WAREHOUSING

— STEP 6 — GROUPING

— STEP 7 — PRESSING