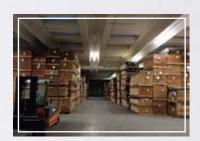

# Manufacturing Process of Veneer

—— STEP 1 ——
LOG SELECTION

— STEP 2 – SLICING

— STEP 3 — DRYING

VENEER INSPECTION

—— STEP 5 —— WAREHOUSING

— STEP 6 — GROUPING

— STEP 7 — PRESSING

— STEP 8 — FINISHING

PANEL QUALITY CHECK

—STEP 10— DISPATCH