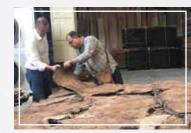

# Manufacturing Process of Veneer

—— STEP 1 ——
LOG SELECTION

— STEP 2 – SLICING

— STEP 3 — DRYING

VENEER INSPECTION

—— STEP 5 —— WAREHOUSING

— STEP 6 — GROUPING

— STEP 7 — PRESSING

— STEP 8 — FINISHING

PANEL QUALITY CHECK

—STEP 10— DISPATCH