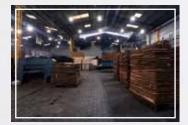

# Manufacturing Process of Veneer

—— STEP 1 ——
LOG SELECTION

— STEP 2 – SLICING

— STEP 3 — DRYING

VENEER INSPECTION

—— STEP 5 —— WAREHOUSING

— STEP 6 — GROUPING

— STEP 7 — PRESSING

— STEP 8 — FINISHING

PANEL QUALITY CHECK

—STEP 10— DISPATCH